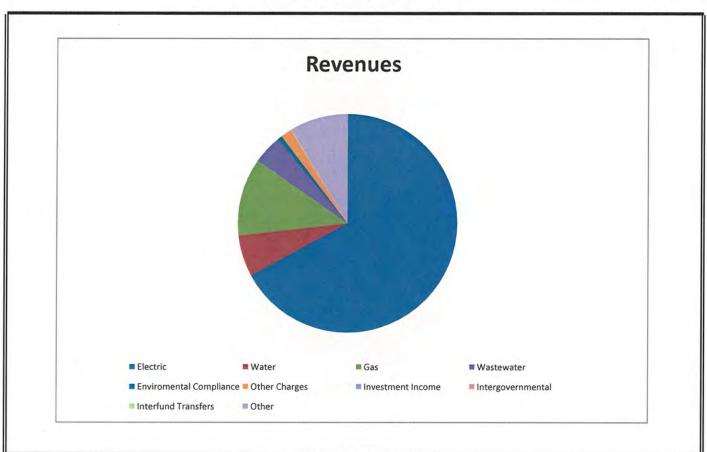

## Revenue Outlook in Major Funds:

Sales tax continues to be the major source of revenue for the General Fund and the only "permanent" source for the General Capital Projects Funds. Combined City and Parish sales taxes account for 65% of total revenues in the General Fund. Sales Taxes have shown increases for 7 of the last 10 years, although 1 of the 2 most recently completed years has been decreasing. Sales Taxes are by nature highly volatile in relation to the economy. Sales taxes for the 2017-2018 Fiscal Year are budgeted near actual levels of Fiscal 2014-2015; or \$.3 million less than the final budgeted revenues of the 2016-2017 Fiscal Year in an effort to hedge the risk of a down year, this being partially out of concern that the State has increased its sales tax rate by 1% and may adversely affect sales.

The Utilities System Fund contributes to the operation of other funds, including roughly 5% of its gross revenues to the General Fund and deficit support to the Municipal Transit Fund. Charges for the four services (electric, water, gas, and wastewater) account for virtually all of the revenue of the system. Of the four services, electric charges alone account for 73% of the total.

#### Revenues

The major change here is the reduction of nearly \$3 million in electric revenue as adjustments were made to better reflect recent history relating to rate changes and wholesale energy sales.

This is partially offset by increases in Wastewater Services of \$345,000 due to rate changes. The last significant change is an increase in Use of Retained Earnings of \$2.0 million. Other minor adjustments account for the remainder of the change.