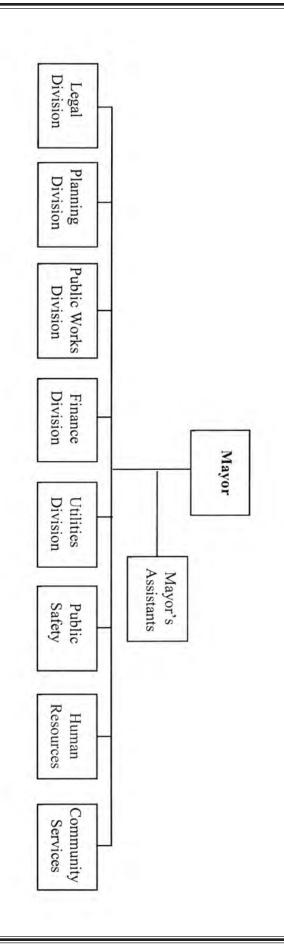

## **CITY OF ALEXANDRIA**

Organizational Chart

## CITY OF ALEXANDRIA STRUCTURE AND BUDGETARY ORGANIZATION

#### **ORGANIZATION**

The City of Alexandria was founded in 1785 and incorporated in 1819. In 1977, the current City Charter was adopted, which established a Mayor-Council form of government consisting of a full time Mayor and seven Councilmen, five of which are elected from districts and two of which are elected at-large.

The City provides a full range of municipal services, including police, fire protection, street and drainage systems, refuse collection, parks and recreation, planning and zoning, public transportation, community development programs, and electric, gas, water, and sewerage services.

An organization chart showing all City entities is provided on the preceding page.