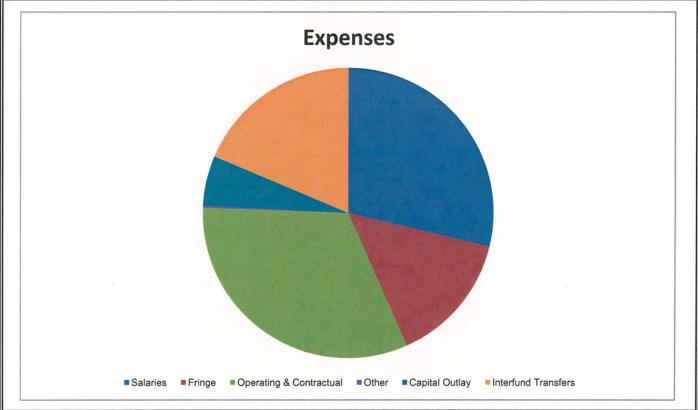

#### General Fund:

The General Fund budget reflects decrease of \$.8 million; or 1.28%, compared to the adopted budget of the previous year. As stated earlier, combined sales taxes account for 64% of all General Fund revenues. The summary below details major changes compared to 2016-2017 adopted budget:

#### Expenditures

**Salaries** and **Fringe Benefits** overall increased \$.6 million, or 1.43%, due primarily to the increases in health care costs, pension, and the previously mentioned across the board raises.

Capital Outlay decreased \$.9 million; or 27.48%, compared to the prior year.