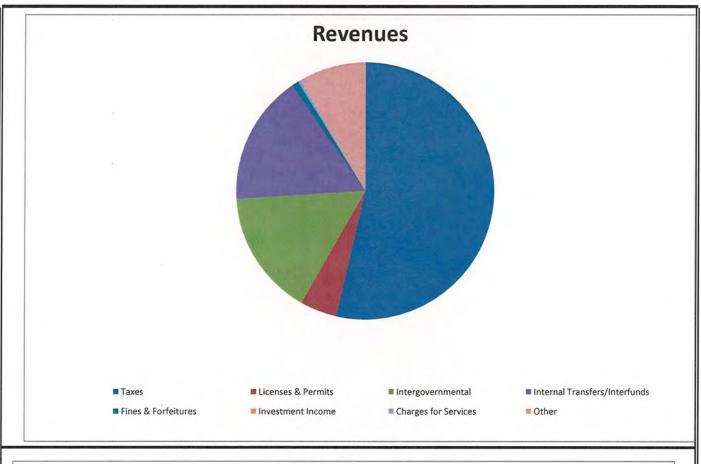

## Revenue Outlook in Major Funds:

Sales tax continues to be the major source of revenue for the General Fund and the only "permanent" source for the General Capital Projects Funds. Combined City and Parish sales taxes account for 65% of total revenues in the General Fund. Sales Taxes have shown increases for 7 of the last 10 years, although 1 of the 2 most recently completed years has been decreasing. Sales Taxes are by nature highly volatile in relation to the economy. Sales taxes for the 2017-2018 Fiscal Year are budgeted near actual levels of Fiscal 2014-2015; or \$.3 million less than the final budgeted revenues of the 2016-2017 Fiscal Year in an effort to hedge the risk of a down year, this being partially out of concern that the State has increased its sales tax rate by 1% and may adversely affect sales.

#### General Fund:

The General Fund budget reflects decrease of \$.8 million; or 1.28%, compared to the adopted budget of the previous year. As stated earlier, combined sales taxes account for 64% of all General Fund revenues. The summary below details major changes compared to 2016-2017 adopted budget:

#### Revenues

**Taxes** were adopted decrease of \$.4 million; or 1.11%, compared with the prior year budget. This consists of decreases in Ad Valorem taxes of \$276,000 and City Sales Taxes of \$100,000.

Internal Services/Interfunds decreased \$.5 million; or 4.54%, due mostly to the sum of net decreases in Cost Allocation transfers from other funds.

Fines and Forfeitures decreased \$.1 million, or 13.21%, as adjustments were made to better reflect recent history.

Other Revenues decreased \$.1 million; or 1.67%, from the previous year's adopted budget. Here the increase of roughly \$231,000 in the Use of Prior Years Revenues is partially offset by a decrease in Rent of \$144,000. It has been the Alexandria City Council's policy to allow the use of prior years revenues, Fund Balance, to purchase non-recurring capital outlay items such as; vehicles, machinery and equipment, office furniture and fixtures, etc. Due to increasing adverse financial conditions, the City has in recent years budgetarily funded recurring expenditures with the use of fund balance.