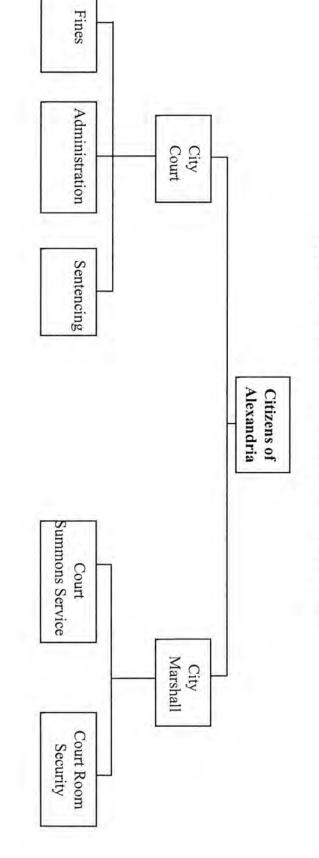

| ACCOUNT TITLE                           | Actual Exp  | ACCOUNT TITLE                          | ACCOUNT TITLE                           | ACCOUNT TITLE |

\*\*\*\*\*\*\*This Page Intentionally Left Blank\*\*\*\*\*\*

### City of Alexandria Annual Operating Budget

### Judicial Division



# City of Alexandria JUDICIAL DIVISION ORGANIZATIONAL CHART



City of Alexandria and Rapides Parish Police Jury jointly assist in the funding of this division. Chart depicts organizational structure and function of the city judge.

| DIVISION:   | Judicial   | FUND:         | 101    |  |
|-------------|------------|---------------|--------|--|
| DEPARTMENT: | City Court | ORGANIZATION: | 020801 |  |

|                           | G |  | TATEMEN' | Γ |  | _ |
|---------------------------|---|--|----------|---|--|---|
| dministration of Justice. |   |  |          |   |  |   |
|                           |   |  |          |   |  |   |
|                           |   |  |          |   |  |   |
|                           |   |  |          |   |  |   |
|                           |   |  |          |   |  |   |
|                           |   |  |