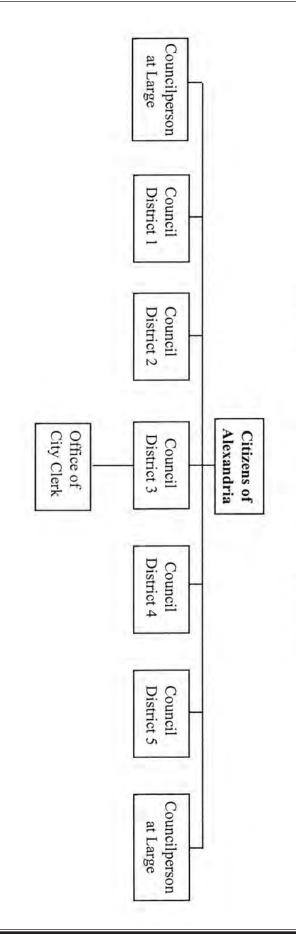

## **CITY OF ALEXANDRIA**

Organizational Chart

#### **ORGANIZATION**

The City of Alexandria was founded in 1785 and incorporated in 1819. In 1977, the current City Charter was adopted, which established a Mayor-Council form of government consisting of a full time Mayor and seven Councilmen, five of which are elected from districts and two of which are elected at-large.

An organization chart showing all City entities is provided on the preceding page.