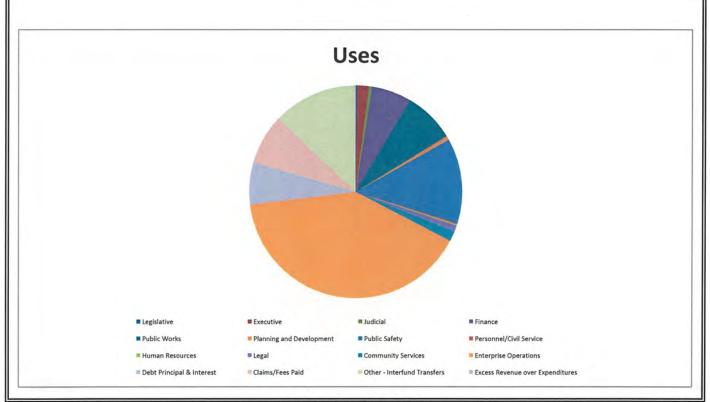

,000; while Charges for Green Fees were decreased by \$14,000.

In expenses, Cost Allocation to General Fund was decreased by 4,000; while Capital Outlay increased by \$10,000.

### Municipal Transit Fund:

Municipal Transit Fund's budget increased \$282,000, or 8%, over the previous year.

In revenues, Transfers from the Utilities System Fund increased by \$164,000 while Intergovernmental Grant Revenue increased \$118,000.

In expenses, Salaries & Fringes are up \$133,000 due to the raises, pension, and health care; Capital Outlay is up \$154,000; and Transfers to Other Funds are up \$45,000. These increases are partially offset by a decrease in Diesel Fuel of \$50,000.

Sincerely,

David Crutchfield, CP

Director of Finance

City of Alexandria

#### **COMBINED ANNUAL BUDGET SUMMARY**





CITY OF ALEXANDRIA

## COMBINED SUMMARY OF BUDGET BY FUND GROUPS

|                                       |                 | GOVERNMENTAL                | FUND TYPES                 |                                |
|---------------------------------------|-----------------|-----------------------------|----------------------------|--------------------------------|
| DESCRIPTION                           | GENERAL<br>FUND | SPECIAL<br>REVENUE<br>FUNDS | GENERAL<br>DEBT<br>SERVICE | GENERAL<br>CAPITAL<br>PROJECTS |
| SOURCES OF FUNDS                      |                 |                             |                            |                                |
| Taxes                                 | 33,501,000      |                             | 2,772,000                  | 7,458