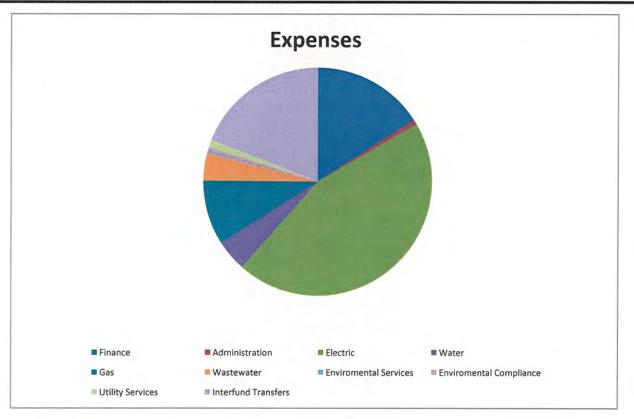

## Utilities System Fund:

The **Utilities System Fund's** 2017-2018 adopted budget decreased by \$729,000, or .62% compared to the prior year, a virtual standstill overall. However, some individual changes were significant, and they are explored below.

#### Expenses

Capital Outlay is down \$1.4 million; Professional Fees are down \$252,000; Fuel Purchases for Bayou Cove are down \$200,000; Bad Debt is down \$150,000; Maintenance accounts are down a combined \$190,000; Vehicle Fuel is down \$51,000 and Leases are down \$65,000 from the prior year. This is partially offset by increases in salaries and fringes of \$451,000; Transfers to other funds of \$1.1 million. Other relatively small adjustments in the Operating and Contractual category complete the changes.