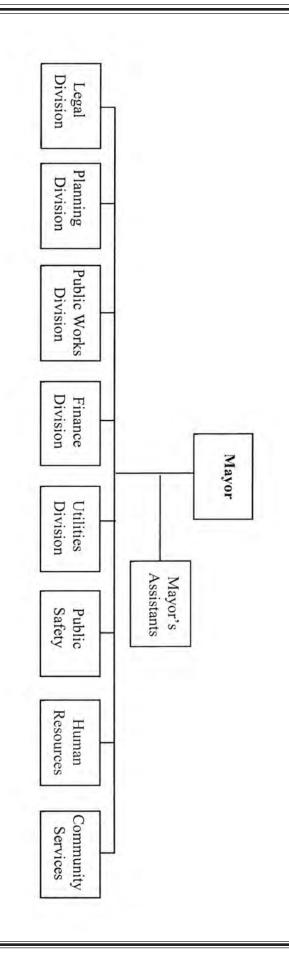

## **CITY OF ALEXANDRIA**

Organizational Chart

## CITY OF ALEXANDRIA STRUCTURE AND BUDGETARY ORGANIZATION

#### **ORGANIZATION**

The City of Alexandria was founded in 1785 and incorporated in 1819. In 1977, the current City Charter was adopted, which established a Mayor-Council form of government consisting of a full time Mayor and seven Councilmen, five of which are elected from districts and two of which are elected at-large.

The City provides a full range of municipal services, including police, fire protection, street and drainage systems, refuse collection, parks and recreation, planning and zoning, public transportation, community development programs, and electric, gas, water, and sewerage services.

An organization chart showing all City entities is provided on the preceding page.