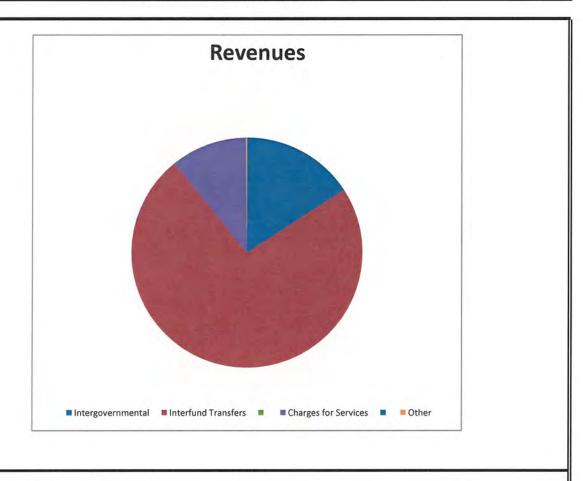

## Revenue Outlook in Major Funds:

Sales tax continues to be the major source of revenue for the General Fund and the only "permanent" source for the General Capital Projects Funds. Combined City and Parish sales taxes account for 65% of total revenues in the General Fund. Sales Taxes have shown increases for 7 of the last 10 years, although 1 of the 2 most recently completed years has been decreasing. Sales Taxes are by nature highly volatile in relation to the economy. Sales taxes for the 2017-2018 Fiscal Year are budgeted near actual levels of Fiscal 2014-2015; or \$.3 million less than the final budgeted revenues of the 2016-2017 Fiscal Year in an effort to hedge the risk of a down year, this being partially out of concern that the State has increased its sales tax rate by 1% and may adversely affect sales.

The Utilities System Fund contributes to the operation of other funds, including roughly 5% of its gross revenues to the General Fund and deficit support to the Municipal Transit Fund. Charges for the four services (electric, water, gas, and wastewater) account for virtually all of the revenue of the system. Of the four services, electric charges alone account for 73% of the total.

#### Revenues

**Taxes** were adopted decrease of \$.4 million; or 1.11%, compared with the prior year budget. This consists of decreases in Ad Valorem taxes of \$276,000 and City Sales Taxes of \$100,000.

Internal Services/Interfunds decreased \$.5 million; or 4.54%, due mostly to the sum of net decreases in Cost Allocation transfers from other funds.

Fines and Forfeitures decreased \$.1 million, or 13.21%, as adjustments were made to better reflect recent history.

Other Revenues decreased \$.1 million; or 1.67%, from the previous year's adopted budget. Here the increase of roughly \$231,000 in the Use of Prior Years Revenues is partially offset by a decrease in Rent of \$144,000. It has been the Alexandria City Council's policy to allow the use of prior years revenues, Fund Balance, to purchase non-recurring capital outlay items such as; vehicles, machinery and equipment, office furniture and fixtures, etc. Due to increasing adverse financial conditions, the City has in recent years budgetarily funded recurring expenditures with the use of fund balance.