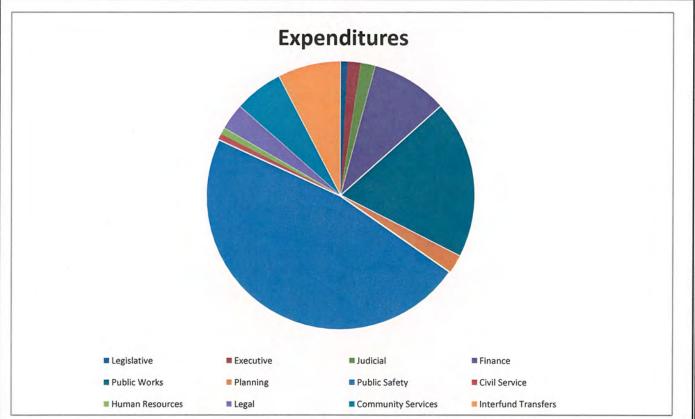

#### General Fund:

The General Fund budget reflects decrease of \$.8 million; or 1.28%, compared to the adopted budget of the previous year. As stated earlier, combined sales taxes account for 64% of all General Fund revenues. The summary below details major changes compared to 2016-2017 adopted budget:

#### Legislative Division

The Legislative Division increased \$45,000; or 9.45%, due to the raises and increases in pension and health care.

#### **Executive Division**

The Executive Division decreased \$76,000; or 7.21%, as decreases in operating line items such as Office and Travel more than offset increases in salaries and fringes.

#### Judicial Division

An increase of \$62,000; or 6.04%, was approved for the Judicial Division, due to the previously mentioned raises and increase in pension and healthcare.

#### Finance Division

A decrease of \$171,000, or 1.59%, was approved for the Finance Division. Transfers to other funds such as Employee Benefits decreased by a net of \$255,000, more than offsetting increases in operating capital of \$55,000. Previously mentioned increases due to the raise and fringe benefits account for the remainder.

#### Public Works Division

An increase of \$693,000; or 5.49% was approved for Public Works. Capital Outlay is down \$811,000 from the prior year. Raises and increases in fringes partially offset the decrease and account for the remainder.

#### Planning Division

An increase of \$52,000; or 3.97%, was approved for Planning Division. Here, net decreases in Operating/Contractual line items such as Contract Labor and Professional Fees are more than offset by net increases from the raise and fringe costs.

#### **Public Safety Division**

A decrease of \$120,000; or .41%, was approved for the Public Safety Division. Here decreases in Capital Outlay of \$309,000 and Operating/Contractual of \$15,000 more than offset the raise and increases in fringe cost.

#### Human Resources Division

A decrease of \$87,000; or 8.54%, was approved for this division. The elimination of 2 Assistant Director positions along with reductions in Services-Drug Testing of \$16,000 more than offset the raise and increases in fringe cost.

#### Legal Division

A decrease \$86,000; or 4.16%, was approved for the Legal Division, mostly due to an decrease of \$100,000 in Professional Fees to better reflect recent actual expenditures. This decrease is partially offset by other changes such as the raises and fringe increases.

#### Community Services

An increase of \$260,000; or 7.68%, was approved for this division. Increases in this division include the addition of 4 Recreational Specialists in the Recreational Enhancement Department for \$65,000, while increases in various programming total \$76,000 and increases in Operating/Contractual add another \$13,000. The raises and health care costs accounting for most of the remainder.