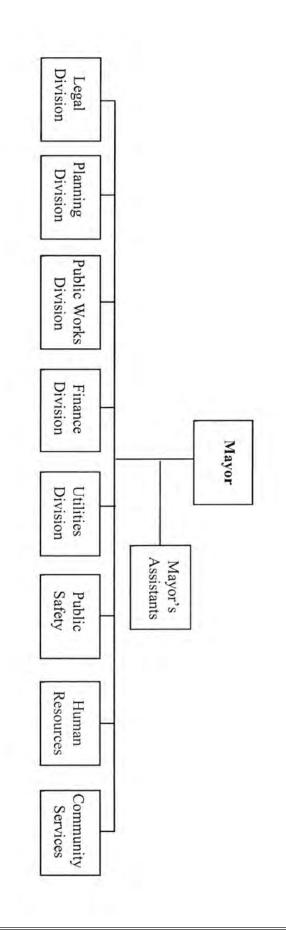

## **CITY OF ALEXANDRIA**

Organizational Chart

## CITY OF ALEXANDRIA STRUCTURE AND BUDGETARY ORGANIZATION

#### **ORGANIZATION**

The City of Alexandria was founded in 1785 and incorporated in 1819. In 1977, the current City Charter was adopted, which established a Mayor-Council form of government consisting of a full time Mayor and seven Councilmen, five of which are elected from districts and two of which are elected at-large.

The City provides a full range of municipal services, including police, fire protection, street and drainage systems, refuse collection, parks and recreation, planning and zoning, public transportation, community development programs, and electric, gas, water, and sewerage services.

An organization chart showing all City entities is provided on the preceding page.