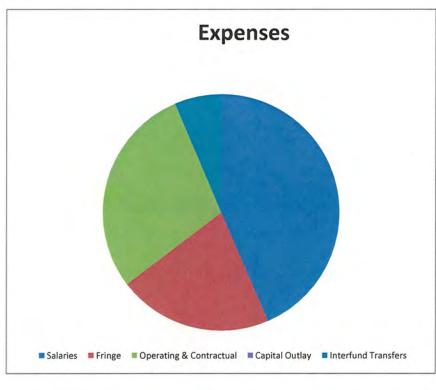

## Utilities System Fund:

The **Utilities System Fund's** 2017-2018 adopted budget decreased by \$729,000, or .62% compared to the prior year, a virtual standstill overall. However, some individual changes were significant, and they are explored below.

#### Expenses

Capital Outlay is down \$1.4 million; Professional Fees are down \$252,000; Fuel Purchases for Bayou Cove are down \$200,000; Bad Debt is down \$150,000; Maintenance accounts are down a combined \$190,000; Vehicle Fuel is down \$51,000 and Leases are down \$65,000 from the prior year. This is partially offset by increases in salaries and fringes of \$451,000; Transfers to other funds of \$1.1 million. Other relatively small adjustments in the Operating and Contractual category complete the changes.