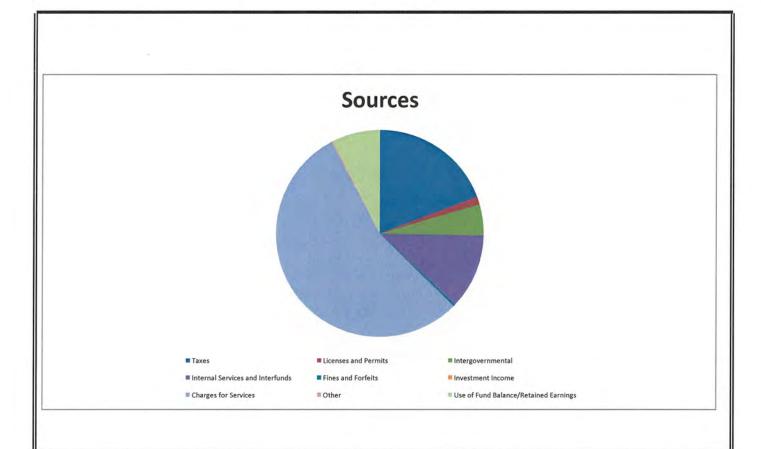

20,000; while Charges for Green Fees were decreased by \$14,000.

In expenses, Cost Allocation to General Fund was decreased by 4,000; while Capital Outlay increased by \$10,000.

### Municipal Transit Fund:

Municipal Transit Fund's budget increased \$282,000, or 8%, over the previous year.

In revenues, Transfers from the Utilities System Fund increased by \$164,000 while Intergovernmental Grant Revenue increased \$118,000.

In expenses, Salaries & Fringes are up \$133,000 due to the raises, pension, and health care; Capital Outlay is up \$154,000; and Transfers to Other Funds are up \$45,000. These increases are partially offset by a decrease in Diesel Fuel of \$50,000.

Sincerely,

David Crutchfield, CP

Director of Finance

City of Alexandria

#### **COMBINED ANNUAL BUDGET SUMMARY**





CITY OF ALEXANDRIA

## COMBINED SUMMARY OF BUDGET BY FUND GROUPS

|                                       |                 | GOVERNMENTAL                | FUND TYPES                 |                                |
|---------------------------------------|-----------------|-----------------------------|----------------------------|--------------------------------|
| DESCRIPTION                           | GENERAL<br>FUND | SPECIAL<br>REVENUE<br>FUNDS | GENERAL<br>DEBT<br>SERVICE | GENERAL<br>CAPITAL<br>PROJECTS |
| SOURCES OF FUNDS                      |                 |                             |                            |                                |
| Taxes                                 | 33,501,000      |                             | 2,772,000                  | 7,4