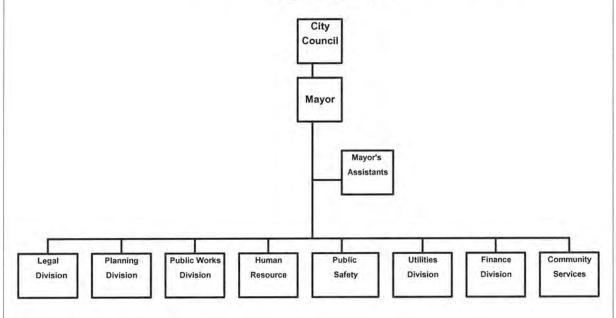

## **CITY OF ALEXANDRIA**

Organizational Chart

## CITY OF ALEXANDRIA STRUCTURE AND BUDGETARY ORGANIZATION

#### **ORGANIZATION**

The City of Alexandria was founded in 1785 and incorporated in 1819. In 1977, the current City Charter was adopted, which established a Mayor-Council form of government consisting of a full time Mayor and seven Councilmen, five of which are elected from districts and two of which are elected at-large.

The City provides a full range of municipal services, including police, fire protection, street and drainage systems, refuse collection, parks and recreation, planning and zoning, public transportation, community development programs, and electric, gas, water, and sewerage services.

An organization chart showing all City entities is provided on the preceding page.