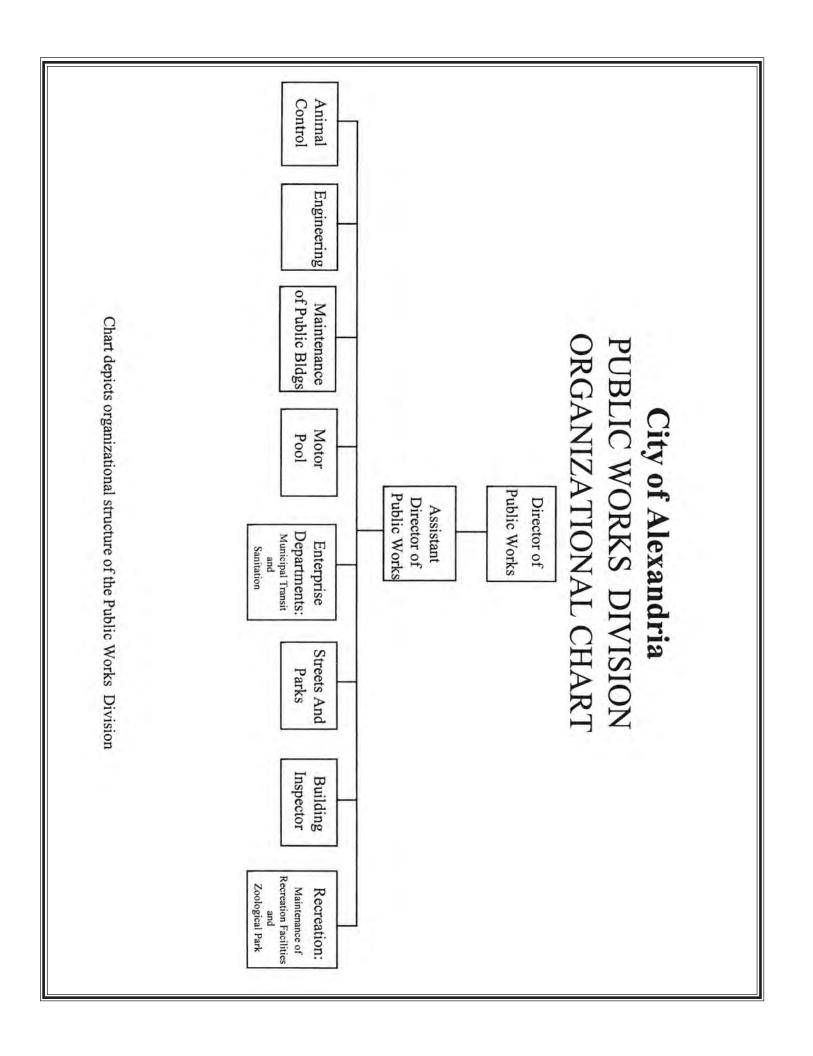

#### **ORGANIZATION**

The City of Alexandria was founded in 1785 and incorporated in 1819. In 1977, the current City Charter was adopted, which established a Mayor-Council form of government consisting of a full time Mayor and seven Councilmen, five of which are elected from districts and two of which are elected at-large.

The City provides a full range of municipal services, including police, fire protection, street and drainage systems, refuse collection, parks and recreation, planning and zoning, public transportation, community development programs, and electric, gas, water, and sewerage services.

An organization chart showing all City entities is provided on the preceding page.