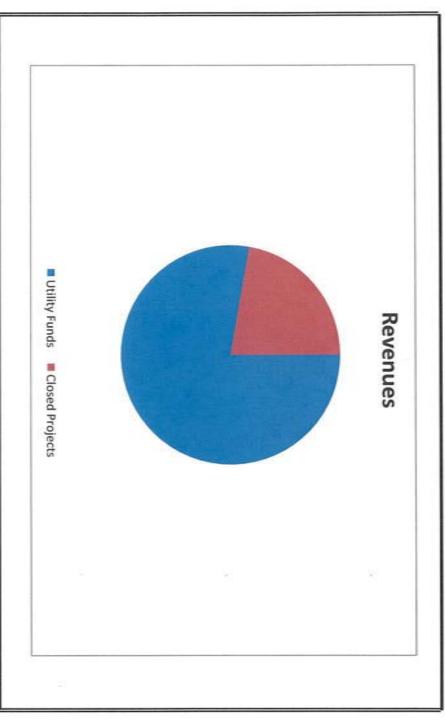

| 0          |                                | 20   20-21                                       |
|                                                                                     | 0          |                                | TOTAL<br>5 YEAR                                  |
|                                                                                     | 0          | 0                              | BEYOND<br>2021                                   |
|                                                                                     | 0 43,674   | 43,674                         | TOTAL                                            |

ENTERPRISE CAPITAL PROJECTS
REVENUES & EXPENSES
FISCAL YEAR 2016-2017





CITY OF ALEXANDRIA

| PROJ     | PROJECT                                     | BUDGET     |           | FISCALY   | FISCAL YEAR |         |         | TOTAL     | BEYOND     | TOTAL      |
|----------|---------------------------------------------|------------|-----------|-----------|-------------|---------|---------|-----------|------------|------------|
| *        | IDENTIFICATION                              | C/O        | 16-17     | 17-18     | 18-19       | 19-20   | 20-21   | 5 YEAR    | 2021       | COST       |
| 729202 C | 729202 Circuit Reconductoring               | 634,608    | 250,000   | 250,000   | 250,000     | 250,000 | 250,000 | 1,250,000 |            | 1,884,608  |
| 720003 R | 720003 Replace Distibution Breakers         | 30,333     |           |           |