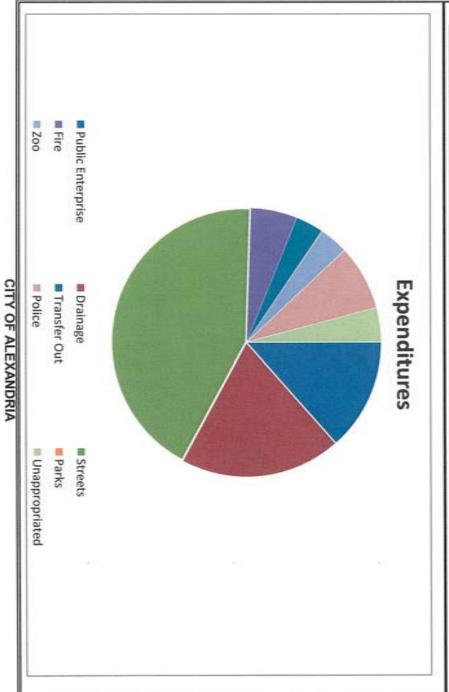

ernal combustion generators to the City's Power Plant, and the acquisition of one upgrading electrical production facilities with the addition of DG Hunter Units #5-#11 which adds capital budgets in the Enterprise Capital Projects. To this end, the City will complete this year provide for any anticipated growth in all areas. This assessment will materially impact the current wastewater, to provide reliable service to the customer at the existing level of service as well as infrastructure. In recent years, the City engaged consultants to assess the needs of its Utilities System This will assure the ability of the 4 components; electricity, gas, water and

David Crutchfield, Director of Finance

City of Alexandria

## GENERAL CAPITAL PROJECTS REVENUES & EXPENDITURES FISCAL YEAR 2016-2017





## 2016-2017 GENERAL CAPITAL PROJECTS FIVE YEAR CAPITAL PLAN

|            | <b>₩</b>   |           |                                         |                                         |             |         | 5.E.      |            | Project Number to be Assigned New or Revised Projects Projects to be closed | 801-200<br> |
|------------|------------|-----------|-----------------------------------------|-----------------------------------------|-------------|---------|-----------|------------|-----------------------------------------------------------------------------|-------------|
| 13,616,793 | 10,700,000 | 3,600,323 | 400,000                                 | 550,000                                 | 580,000     | 690,000 | 1,409,323 | 11,076,137 | Total Public Enterprise