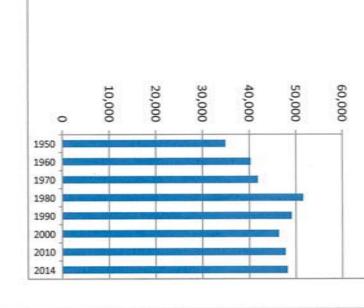

|
| The state of the s | 4-00-10                  | 100                      | 1-00-10          | 4-00-1                   |                  |                         |

| N     |
|-------|
| ó     |
| 2016- |
|       |
| 20,   |
| 7     |
| 7     |
| 5     |
| z     |
|       |
| NNUAL |
| Г     |
| 皿     |
| 15    |
| GE    |
| 딺     |
| 14    |
|       |
|       |

| CITY OF ALEXANDRIA |  | ************************************** |     |  |
|--------------------|--|----------------------------------------|-----|--|
|                    |  | ( <del>-</del>                         | 152 |  |

## 2016-2017 ANNUAL BUDGET COMBINED ENTERPRISE FUNDS





### FINANCIAL AND STATISTICAL DATA AS OF APRIL 30, 2016

### POPULATION

The following is the population of the City of Alexandria:





### LARGEST EMPLOYERS

The ten largest employers located in and around Alexandria and the number of employees is as follows:

| Employer               | Type of Business   | 2015 Total |
|------------------------|--------------------|------------|
| Rapides School Board   | Education          | 3,400      |
| Rapides Regional       | Medical            | 1,338      |
| Christus St. Frances   | Medical            | 1,250      |
| City of Alexandria     | Government         | 800        |
| CLECO                  | Power Generation'  | 800        |
| UTLX                   | Railroad Equipment | 650        |
| Proctor & Gamble       | Soap Manufacturing | 500        |
| GE Energy              | Valves             | 450        |
| Glichrist Construction | Road Construction  | 350        |
|