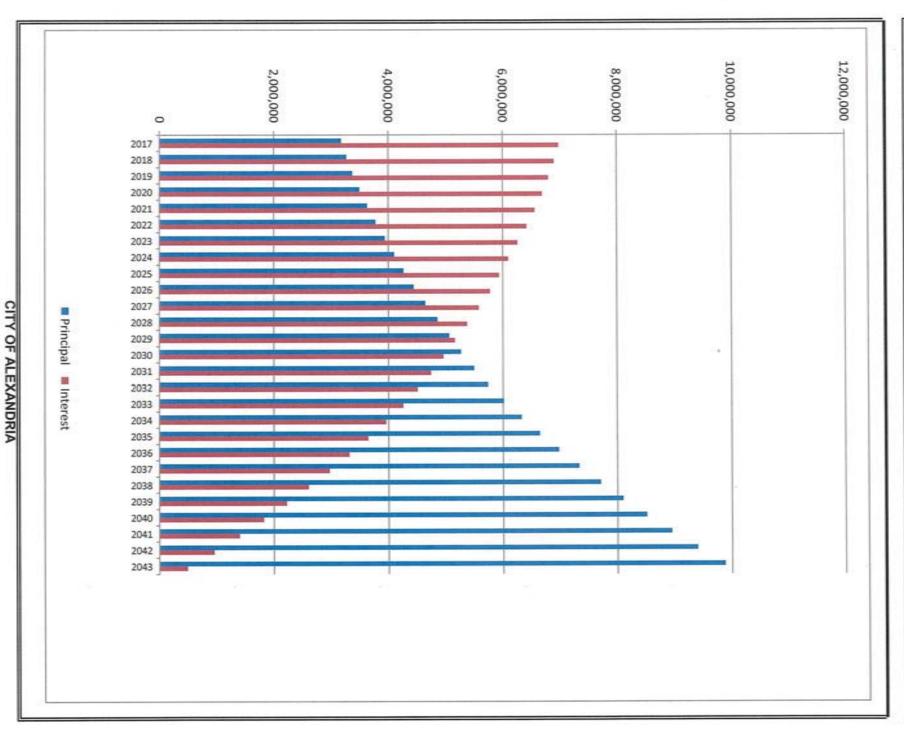

|             |            |           |           |           |           |           |            |
|                                                                                                                                                                                                                                                                                    |             |            |           |           |           | _         |           |            |

### UTILITY DEBT SERVICE PAYMENTS AMORTIZATION SCHEDULE



|  | 2016-20                 |
|--|-------------------------|
|  | 2016-2017 ANNUAL BUDGET |
|  | BUDGET                  |
|  |                         |
|  |                         |

\*\*\*\*\*\*\*This Page Intentionally Left Blank\*\*\*\*\*\*\*\*

### **Annual Operating Budget** City of Alexandria

Sanitation Fund



### 2016-2017 ANNUAL BUDGET SANITATION FUND REVENUE DETAIL

|                                                          |                |             | 388200<br>399000<br>399999                                                           |                         | 367101                                 |                                    | 388101                                                    |                         | 333480