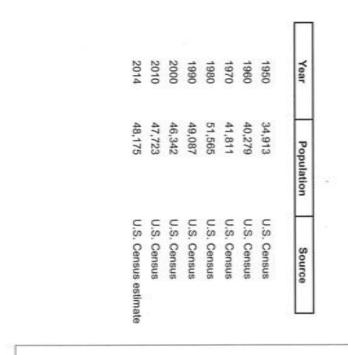

|
| The state of the s | 4-00-10                  | 100                      | 1-00-10          | 4-00-1                   |                  |                         |

| N     |
|-------|
| ó     |
| 2016- |
|       |
| 20,   |
| 7     |
| 7     |
| 5     |
| z     |
|       |
| NNUAL |
| Г     |
| 皿     |
| 15    |
| GE    |
| 딺     |
| 14    |
|       |
|       |

| CITY OF ALEXANDRIA |  | ************************************** |     |  |
|--------------------|--|----------------------------------------|-----|--|
|                    |  | ( <del>-</del>                         | 152 |  |

## 2016-2017 ANNUAL BUDGET COMBINED ENTERPRISE FUNDS





### FINANCIAL AND STATISTICAL DATA AS OF APRIL 30, 2016

### POPULATION

The following is the population of the City of Alexandria:





### LARGEST EMPLOYERS

The ten largest employers located in and around Alexandria and the number of employees is as follows:

| Employer               | Type of Business   | 2015 Total |
|------------------------|--------------------|------------|
| Rapides School Board   | Education          | 3,400      |
| Rapides Regional       | Medical            | 1,338      |
| Christus St. Frances   | Medical            | 1,250      |
| City of Alexandria     | Government         | 800        |
| CLECO                  | Power Generation'  | 800        |
| UTLX                   | Railroad Equipment | 650        |
| Proctor & Gamble       | Soap Manufacturing | 500        |
| GE Energy              | Valves             | 450        |
| Glichrist Construction | Road Construction  | 350        |