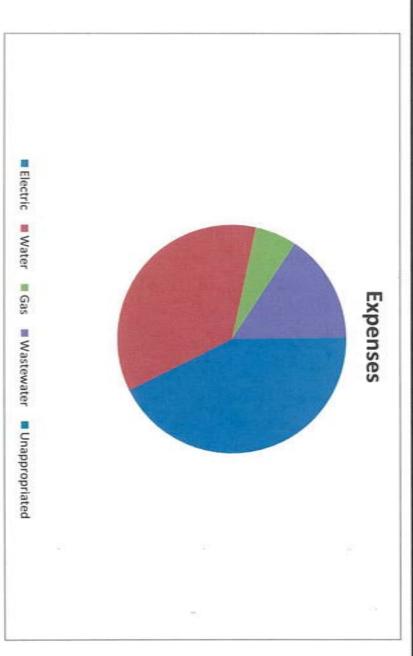

| 0          |                                | 20   20-21                                       |
|                                                                                     | 0          |                                | TOTAL<br>5 YEAR                                  |
|                                                                                     | 0          | 0                              | BEYOND<br>2021                                   |
|                                                                                     | 0 43,674   | 43,674                         | TOTAL                                            |

ENTERPRISE CAPITAL PROJECTS
REVENUES & EXPENSES
FISCAL YEAR 2016-2017





CITY OF ALEXANDRIA

| PROJ     | PROJECT                                     | BUDGET     |           | FISCALY   | FISCAL YEAR |         |         | TOTAL     | BEYOND     | TOTAL      |
|----------|---------------------------------------------|------------|-----------|-----------|-------------|---------|---------|-----------|------------|------------|
| *        | IDENTIFICATION                              | C/O        | 16-17     | 17-18     | 18-19       | 19-20   | 20-21   | 5 YEAR    | 2021       | COST       |
| 729202 C | 729202 Circuit Reconductoring               | 634,608    | 250,000   | 250,000   | 250,000     | 250,000 | 250,000 | 1,250,000 |            | 1,884,608  |
| 720003 R | 720003 Replace Distibution Breakers         | 30,333     |           |           |