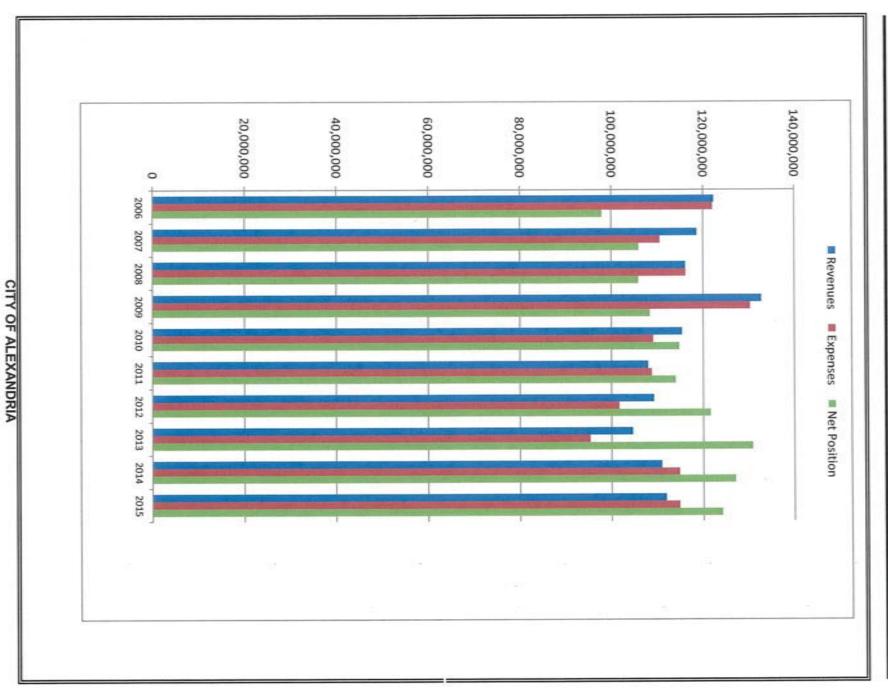

(Actual)                 | (Actual)                 | (Actual)         | (Actual)                 | (Actual)         | (Actual)                |
| The state of the s | 4-00-10                  | 100                      | 1-00-10          | 4-00-1                   |                  |                         |

| N     |
|-------|
| ó     |
| 2016- |
|       |
| 20,   |
| 7     |
| 7     |
| 5     |
| z     |
|       |
| NNUAL |
| Г     |
| 皿     |
| 15    |
| GE    |
| 딺     |
| 14    |
|       |
|       |

| CITY OF ALEXANDRIA |  | ************************************** |     |  |
|--------------------|--|----------------------------------------|-----|--|
|                    |  | ( <del>-</del>                         | 152 |  |

## 2016-2017 ANNUAL BUDGET COMBINED ENTERPRISE FUNDS





### FINANCIAL AND STATISTICAL DATA AS OF APRIL 30, 2016

### POPULATION

The following is the population of the City of Alexandria:





### LARGEST EMPLOYERS

The ten largest employers located in and around Alexandria and the number of employees is as follows:

| Employer               | Type of Business   | 2015 Total |
|------------------------|--------------------|------------|
| Rapides School Board   | Education          | 3,400      |
| Rapides Regional       | Medical            | 1,338      |
| Christus St. Frances   | Medical            | 1,250      |
| City of Alexandria     | Government         | 800        |
| CLECO                  | Power Generation'  | 800        |
| UTLX                   | Railroad Equipment | 650        |
| Proctor & Gamble       | Soap Manufacturing |