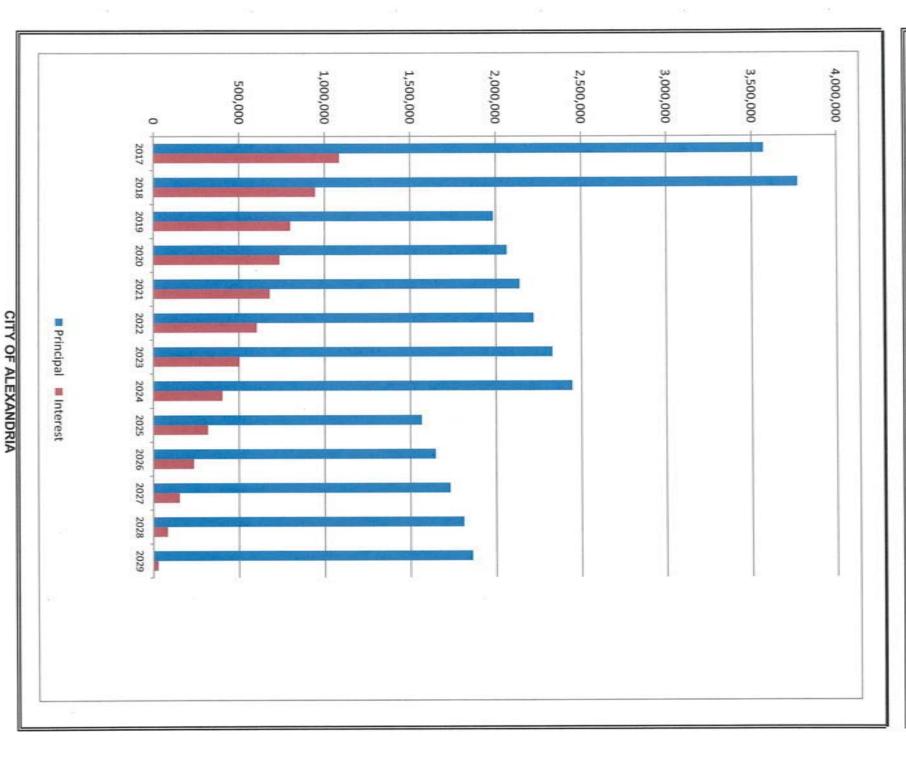

br>2,822,925<br>2,832,900<br>2,848,238<br>1,882,975<br>1,882,975<br>1,883,350<br>1,883,350 |                  |
| 10.88%     | 3,886,400  | 1,941,600<br>1,944,800                                                                                                                                   | Limited Tax      |
|            | 3,886,400  | 1,941,600                                                                                                                                                | Tax              |
| 100.00%    | 35,711,438 | 4,657,150<br>4,715,600<br>2,784,675<br>2,801,275<br>2,822,926<br>2,832,900<br>2,848,238<br>1,882,975<br>1,882,725<br>1,883,350<br>1,883,350<br>1,883,950 | Total<br>General |

### 2016-2017 ANNUAL BUDGET GENERAL DEBT SERVICE PAYMENTS AMORTIZATION SCHEDULE



### **Annual Operating Budget** City of Alexandria

## General Debt Service Detail by Issue



## 2016-2017 ANNUAL BUDGET DEBT SERVICE - 2004 GENERAL OBLIGATION BOND ISSUE REVENUE DETAIL

|                |             | 399996                                                |                         | 367101                                        | 3                                  | 388101<br>388308<br>388204<br>388208                                                                                                                                       |             | 311131                       | CODE                                 |
|----------------|-------------|-------------------------------------------------------|-------------------------|---------------------------------------